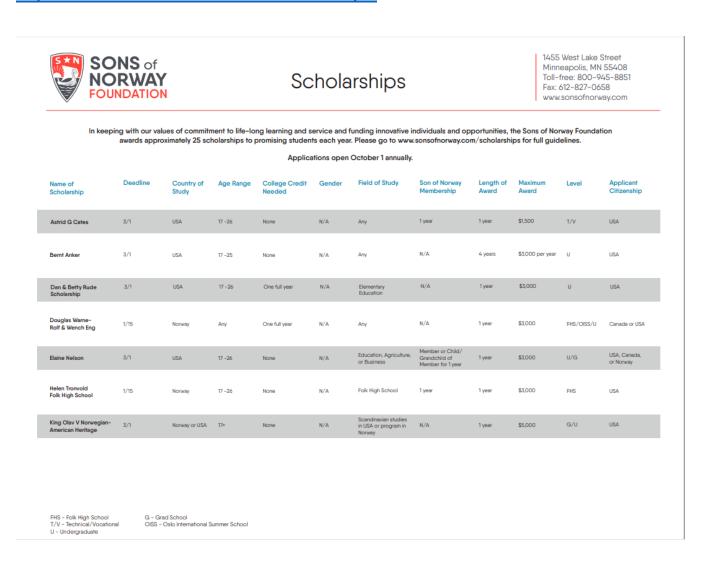

### Scholarships

Minneapolis, MN 55408 Toll-free: 800-945-8851 Fax: 612-827-0658 www.sonsofnorway.com

| Name of<br>Scholarship                | Deadline | Country of<br>Study         | Age Range | College Credit<br>Needed | Gender | Field of Study                                | Son of Norway<br>Membership | Length of<br>Award | Maximum<br>Award | Level      | Applicant<br>Citizenship |
|---------------------------------------|----------|-----------------------------|-----------|--------------------------|--------|-----------------------------------------------|-----------------------------|--------------------|------------------|------------|--------------------------|
| King Olav V for<br>Nowegian Citizens  | 3/1      | USA                         | 17+       | None                     | N/A    | Any                                           | N/A                         | 1 year             | \$3,000          | G/U        | Norway                   |
| Lund Fund                             | 1/15     | Any country                 | 17+       | None                     | N/A    | Any                                           | 1 year                      | 1 year             | \$3,000          | U/FHS      | USA                      |
| Myrtle Beinhauer                      | 3/1      | USA                         | 17 -26    | None                     | N/A    | Any                                           | 1 year                      | 1 year             | \$4,000          | T/V, U     | USA                      |
| Nancy Lorraine<br>Jensen Memorial     | 3/1      | USA                         | 17 - 35   | One term                 | Female | Specific Science<br>or Engineering            | 3 years                     | 1 year             | 100% tuition     | U          | USA                      |
| Orel & Marie<br>Winjum Memorial       | 3/1      | USA                         | 17+       | None                     | N/A    | Any                                           | N/A                         | 1 year             | \$2,500          | U          | USA                      |
| Osio International<br>Summer School   | 1/15     | Norway                      | 17 -26    | None                     | N/A    | Any at Oslo<br>International<br>Summer School | 1 year                      | 1 term             | \$2,500          | OISS       | USA                      |
| Sissel and Roger<br>Espeland Memorial | 3/1      | USA                         | 17 -26    | None                     | N/A    | Any                                           | 1 year                      | 1 year             | \$4,000          | T/V, U     | USA                      |
| District 4                            | 3/1      | USA,<br>Canada or<br>Norway | 18+       | None                     | N/A    | Any                                           | Must be D4<br>adult member  | 1 year             | \$1,000          | FHS/OISS/U | Canda or USA             |

FHS - Folk High School T/V - Technical/Vocations U - Undergraduate

G - Grad School OISS - Oslo International Summer School