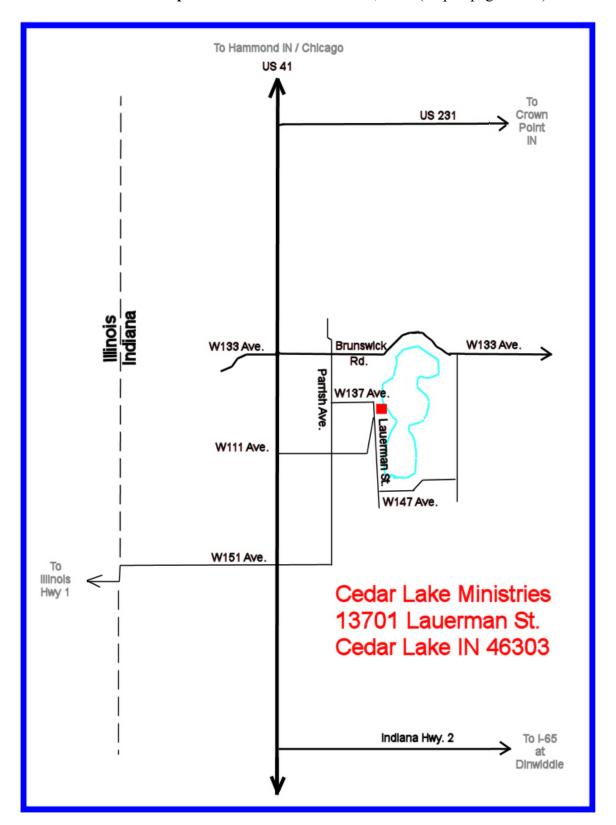

District Five Leadership Conference - October 18-20, 2019 (maps - page 2 of 6)

District Five Leadership Conference - October 18-20, 2019 (maps - page 3 of 6)

The use of alcohol, tobacco products and illegal drugs are not allowed on Cedar Lake Ministries grounds.