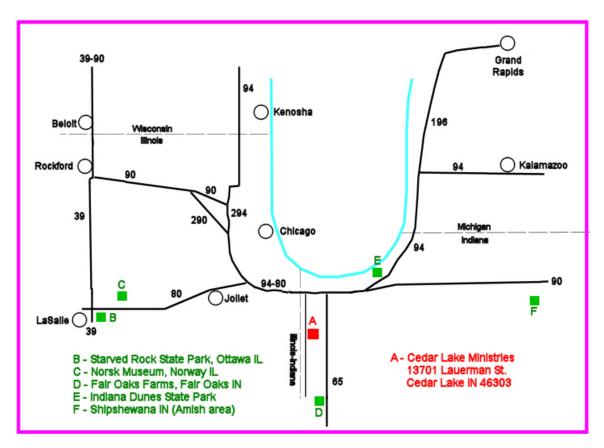

District Five Leadership Conference - October 18-20, 2019 (maps - page 1 of 6)

## **Travel times**

|                                | time | miles |                     | time | miles |
|--------------------------------|------|-------|---------------------|------|-------|
| Beloit WI                      | 2:23 | 138 * | Fair Oaks IN        | 0:40 | 33    |
| Eau Claire WI                  | 5:45 | 360 * | Indianapolis IN     | 2:16 | 142   |
| Green Bay WI                   | 4:12 | 251   | Michigan City IN    | 0:56 | 45    |
| Hudson WI                      | 6:36 | 425 * | Shipshewana IN      | 2:07 | 122   |
| Kenosha WI                     | 2:05 | 112   |                     |      |       |
| La Crosse WI                   | 5:18 | 324 * | Calumet MI          | 8:06 | 477   |
| Madison WI                     | 3:27 | 194 * | Detroit MI          | 4:00 | 264   |
| Milwaukee WI                   | 2:25 | 138   | Grand Rapids MI     | 2:38 | 166   |
| Portage WI                     | 3:47 | 220 * | Kalamazoo MI        | 2:11 | 133   |
| Tomah WI                       | 4:38 | 282 * | Lansing MI          | 3:09 | 206   |
| Wausau WI                      | 5:13 | 324 * | Muskegon MI         | 2:54 | 173   |
|                                |      |       | Sterling Heights MI | 4:22 | 285   |
| Aurora IL                      | 1:27 | 75    | Traverse City MI    | 4:48 | 304   |
| Carbondale IL                  | 4:36 | 309   |                     |      |       |
| Rockford IL                    | 2:19 | 129 * | Cincinnati OH       | 3:55 | 254   |
|                                |      |       | Toledo OH           | 3:39 | 233   |
| * ADD 38 minutes (44 miles) if |      |       |                     |      |       |
| going south on I-39 to I-80    |      |       | Knoxville TN        | 7:19 | 499   |
| to bypass Chicago metro area   |      |       | Nashville TN        | 6:19 | 429   |