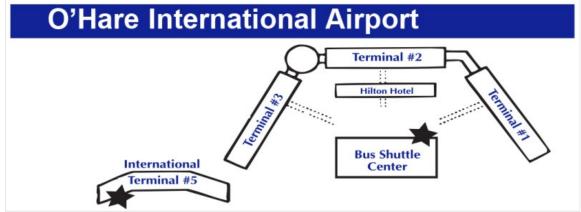

## **District Five Leadership Conference** - October 18-20, 2019 (maps - page 4 of 6)

If you are flying in to O'Hare (ORD) or Midway (MDW) you can take the Coach bus for \$50 round trip - either from O'Hare (ORD) or Midway (MDW) to Highland Indiana. We will need to know that you are using the Coach bus, in order to pick you up in Highland.

Highland IN bus stop to Cedar Lake:

O'Hare: leaves on the hour and takes 1:35 to get to Highland IN. First bus is at 5:00 AM, with buses each hour through 9:00 PM. Return bus from Highland: leaves 25 minutes past the hour, takes 1:15 to get to O'Hare. First bus is at 3:25 AM, with a bus each hour (4:25, 5:25, etc.) through 7:25 PM. takes 1:15 to get to O'Hare.

Midway: leaves at 10 minutes past the hour and takes 1:15 to get to Highland IN. First bus is at 5:10 AM, with a bus each hour (6:10, 7:10, etc) through 9:10 PM. Return bus from Highland to Midway: leaves 30 minutes past the hour. First bus is at 3:30 AM, with a bus each hour (4:30 AM, 5:30, etc.) through 7:30 PM. Takes 1:10 to get to Midway.