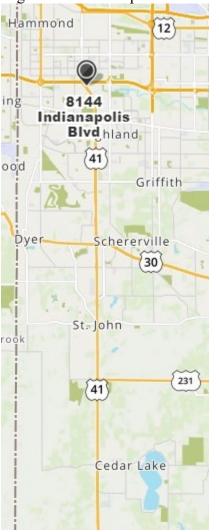

District Five Leadership Conference - October 18-20, 2019 (maps - page 5 of 6)

Midway: Midway Airport O'Hare – NEW STOP!!! Our new stop is located on the East side of the parking garage. As you come down the escalator from level 2 to level 1 baggage claim area follow the signs to the regional busses out to the parking garage. Go East or "right" after you exit the doors through the parking garage until you stop on the outer side of the garage.

## **MIDWAY INTERNATIONAL AIRPORT**

District Five Leadership Conference - October 18-20, 2019 (maps - page 6 of 6)