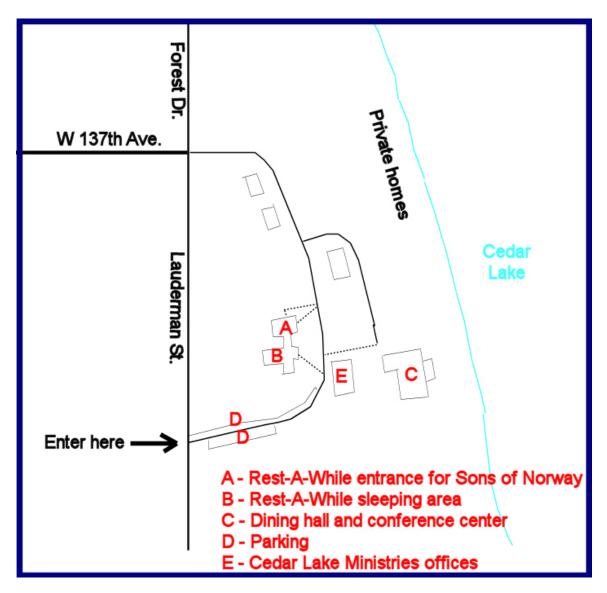

District Five Leadership Conference - October 18-20, 2019 (maps - page 2 of 6)

District Five Leadership Conference - October 18-20, 2019 (maps - page 3 of 6)

The use of alcohol, tobacco products and illegal drugs are not allowed on Cedar Lake Ministries grounds.