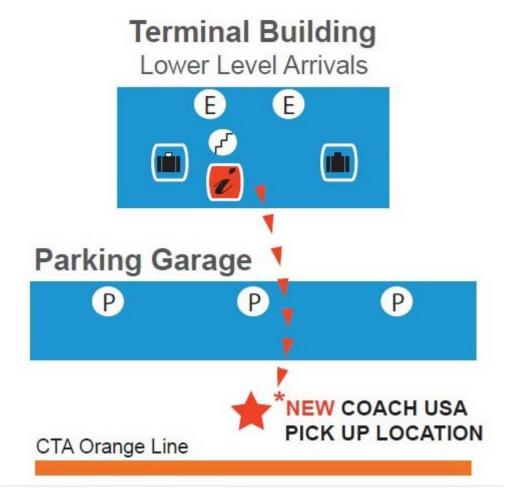

District Five Leadership Conference - October 18-20, 2019 (maps - page 5 of 6)

Midway: Midway Airport O'Hare – NEW STOP!!! Our new stop is located on the East side of the parking garage. As you come down the escalator from level 2 to level 1 baggage claim area follow the signs to the regional busses out to the parking garage. Go East or "right" after you exit the doors through the parking garage until you stop on the outer side of the garage.