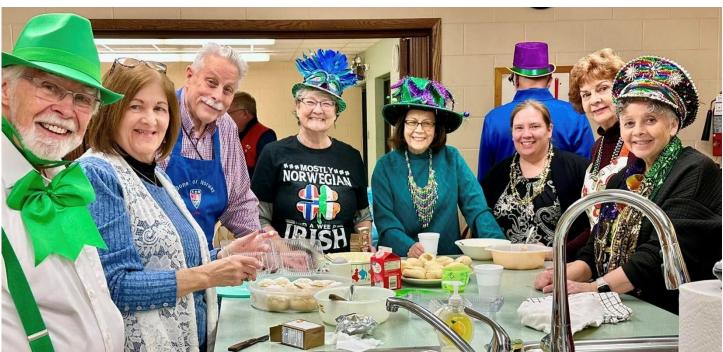

## Sons of Norway Polar Star Lodge 5-472 Regular Meeting, March 2, 2025

St. Olaf Lutheran Church 1233 Douglas Avenue Montgomery, IL 60538

President Johnson called the meeting to order at 2:15 p.m., following a 1:30 p.m. delicious potluck luncheon of sloppy joes and various side dishes and desserts. Tables were decorated with fun Mardi Gras and St Patrick's Day items, and many wore festive Mardi Gras masks and costumes. Several members arrived early (12:30-1:00) to help put together "Fastelavens Boller" (traditional cardamom cream-filled buns). Kitchen hosts were Sue and Steve Tanda, Carol DeVito, and Frank Krawczyk.

#### **Cultural Director Report:**

- Barb led us in singing the Birthday son for members with March birthdays.
- She also led us in singing the Fastelavn Sondag song, and then we all enjoyed the Fastelavens Boller.