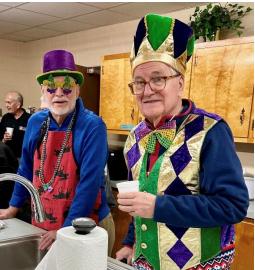

## Sons of Norway Polar Star Lodge 5-472 Regular Meeting, March 2, 2025

St. Olaf Lutheran Church 1233 Douglas Avenue Montgomery, IL 60538

President Johnson called the meeting to order at 2:15 p.m., following a 1:30 p.m. delicious potluck luncheon of sloppy joes and various side dishes and desserts. Tables were decorated with fun Mardi Gras and St Patrick's Day items, and many wore festive Mardi Gras masks and costumes. Several members arrived early (12:30-1:00) to help put together "Fastelavens Boller" (traditional cardamom cream-filled buns). Kitchen hosts were Sue and Steve Tanda, Carol DeVito, and Frank Krawczyk.