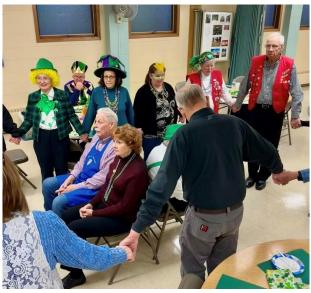

## Sons of Norway Polar Star Lodge 5-472 Regular Meeting, March 2, 2025

St. Olaf Lutheran Church 1233 Douglas Avenue Montgomery, IL 60538

President Johnson called the meeting to order at 2:15 p.m., following a 1:30 p.m. delicious potluck luncheon of sloppy joes and various side dishes and desserts. Tables were decorated with fun Mardi Gras and St Patrick's Day items, and many wore festive Mardi Gras masks and costumes. Several members arrived early (12:30-1:00) to help put together "Fastelavens Boller" (traditional cardamom cream-filled buns). Kitchen hosts were Sue and Steve Tanda, Carol DeVito, and Frank Krawczyk.

#### **Cultural Director Report:**

- Barb led us in singing the Birthday son for members with March birthdays.
- She also led us in singing the Fastelavn Sondag song, and then we all enjoyed the Fastelavens Boller.

**Meeting Adjournment:** The meeting was adjourned at 2:47 pm, followed by our Fastelavn Sondag celebration: hitting the cat (candy) out of the barrel (pinata), and making Fastelavn bushes with birch branches, colored paper, feathers.