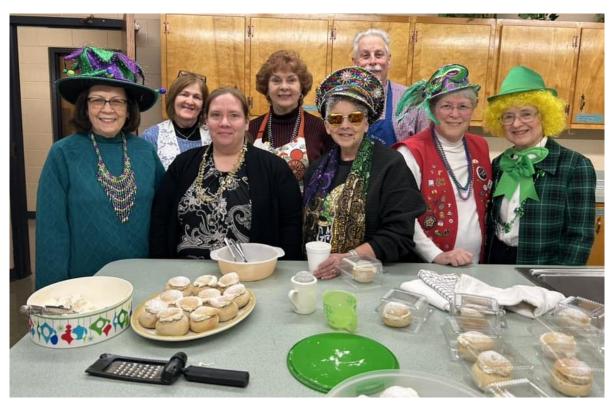

## Sons of Norway Polar Star Lodge 5-472 Regular Meeting, March 2, 2025

St. Olaf Lutheran Church 1233 Douglas Avenue Montgomery, IL 60538

President Johnson called the meeting to order at 2:15 p.m., following a 1:30 p.m. delicious potluck luncheon of sloppy joes and various side dishes and desserts. Tables were decorated with fun Mardi Gras and St Patrick's Day items, and many wore festive Mardi Gras masks and costumes. Several members arrived early (12:30-1:00) to help put together "Fastelavens Boller" (traditional cardamom cream-filled buns). Kitchen hosts were Sue and Steve Tanda, Carol DeVito, and Frank Krawczyk.

#### **Cultural Director Report:**

- Barb led us in singing the Birthday son for members with March birthdays.
- She also led us in singing the Fastelavn Sondag song, and then we all enjoyed the Fastelavens Boller.