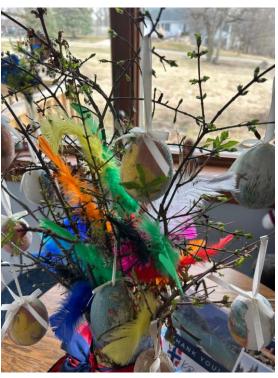

**Meeting Adjournment:** The meeting was adjourned at 2:47 pm, followed by our Fastelavn Sondag celebration: hitting the cat (candy) out of the barrel (pinata), and making Fastelavn bushes with birch branches, colored paper, feathers.