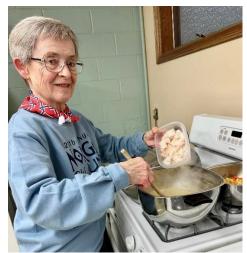

## Sons of Norway Polar Star Lodge 5-472 Regular Meeting, March 2, 2025

St. Olaf Lutheran Church 1233 Douglas Avenue Montgomery, IL 60538

President Johnson called the meeting to order at 2:15 p.m., following a 1:30 p.m. delicious potluck luncheon of sloppy joes and various side dishes and desserts. Tables were decorated with fun Mardi Gras and St Patrick's Day items, and many wore festive Mardi Gras masks and costumes. Several members arrived early (12:30-1:00) to help put together "Fastelavens Boller" (traditional cardamom cream-filled buns). Kitchen hosts were Sue and Steve Tanda, Carol DeVito, and Frank Krawczyk.

#### **Cultural Director Report:**

- Barb led us in singing the Birthday son for members with March birthdays.
- She also led us in singing the Fastelavn Sondag song, and then we all enjoyed the Fastelavens Boller.