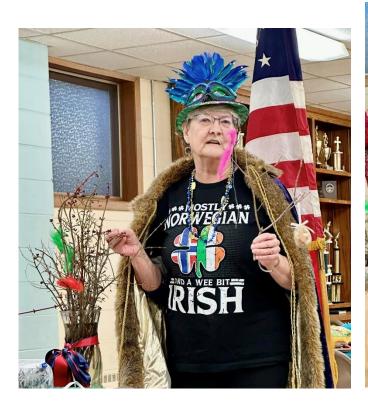

## Sons of Norway Polar Star Lodge 5-472 Regular Meeting, March 2, 2025

St. Olaf Lutheran Church 1233 Douglas Avenue Montgomery, IL 60538

President Johnson called the meeting to order at 2:15 p.m., following a 1:30 p.m. delicious potluck luncheon of sloppy joes and various side dishes and desserts. Tables were decorated with fun Mardi Gras and St Patrick's Day items, and many wore festive Mardi Gras masks and costumes. Several members arrived early (12:30-1:00) to help put together "Fastelavens Boller" (traditional cardamom cream-filled buns). Kitchen hosts were Sue and Steve Tanda, Carol DeVito, and Frank Krawczyk.