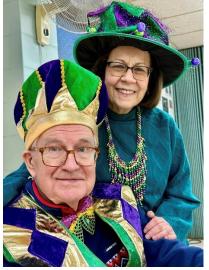

## Sons of Norway Polar Star Lodge 5-472 Regular Meeting, March 2, 2025

St. Olaf Lutheran Church 1233 Douglas Avenue Montgomery, IL 60538

President Johnson called the meeting to order at 2:15 p.m., following a 1:30 p.m. delicious potluck luncheon of sloppy joes and various side dishes and desserts. Tables were decorated with fun Mardi Gras and St Patrick's Day items, and many wore festive Mardi Gras masks and costumes. Several members arrived early (12:30-1:00) to help put together "Fastelavens Boller" (traditional cardamom cream-filled buns). Kitchen hosts were Sue and Steve Tanda, Carol DeVito, and Frank Krawczyk.