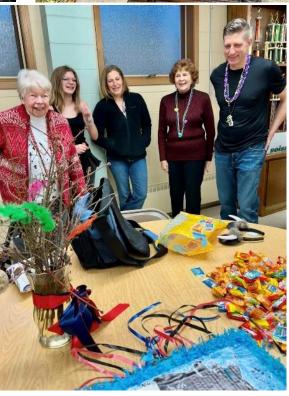

**Sports Director Report:** Jerri Lynn talked about our August 4, 2024 to Oct 5, 2025 Slooper immigration virtual walk from New York City to Norway, IL, and reminded everyone to keep walking. She awarded Mardi Gras beads to those who have already walked 375 miles.

#### **Cultural Director Report:**

- Barb led us in singing the Birthday son for members with March birthdays.
- She also led us in singing the Fastelavn Sondag song, and then we all enjoyed the Fastelavens Boller.