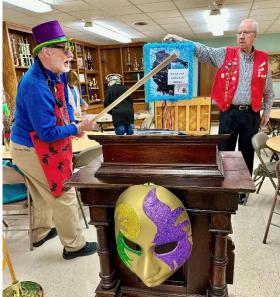

## Sons of Norway Polar Star Lodge 5-472 Regular Meeting, March 2, 2025

St. Olaf Lutheran Church 1233 Douglas Avenue Montgomery, IL 60538

President Johnson called the meeting to order at 2:15 p.m., following a 1:30 p.m. delicious potluck luncheon of sloppy joes and various side dishes and desserts. Tables were decorated with fun Mardi Gras and St Patrick's Day items, and many wore festive Mardi Gras masks and costumes. Several members arrived early (12:30-1:00) to help put together "Fastelavens Boller" (traditional cardamom cream-filled buns). Kitchen hosts were Sue and Steve Tanda, Carol DeVito, and Frank Krawczyk.

**Meeting Adjournment:** The meeting was adjourned at 2:47 pm, followed by our Fastelavn Sondag celebration: hitting the cat (candy) out of the barrel (pinata), and making Fastelavn bushes with birch branches, colored paper, feathers.