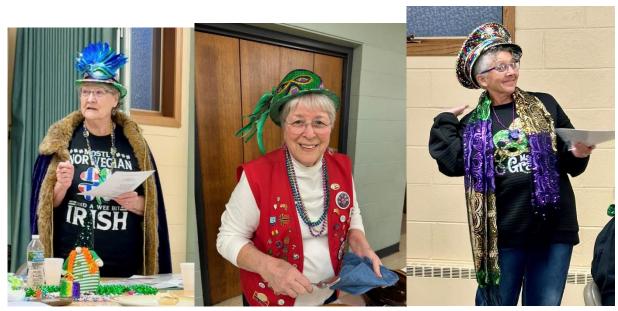

## Sons of Norway Polar Star Lodge 5-472 Regular Meeting, March 2, 2025

St. Olaf Lutheran Church 1233 Douglas Avenue Montgomery, IL 60538

President Johnson called the meeting to order at 2:15 p.m., following a 1:30 p.m. delicious potluck luncheon of sloppy joes and various side dishes and desserts. Tables were decorated with fun Mardi Gras and St Patrick's Day items, and many wore festive Mardi Gras masks and costumes. Several members arrived early (12:30-1:00) to help put together "Fastelavens Boller" (traditional cardamom cream-filled buns). Kitchen hosts were Sue and Steve Tanda, Carol DeVito, and Frank Krawczyk.

#### **Cultural Director Report:**

- Barb led us in singing the Birthday son for members with March birthdays.
- She also led us in singing the Fastelavn Sondag song, and then we all enjoyed the Fastelavens Boller.