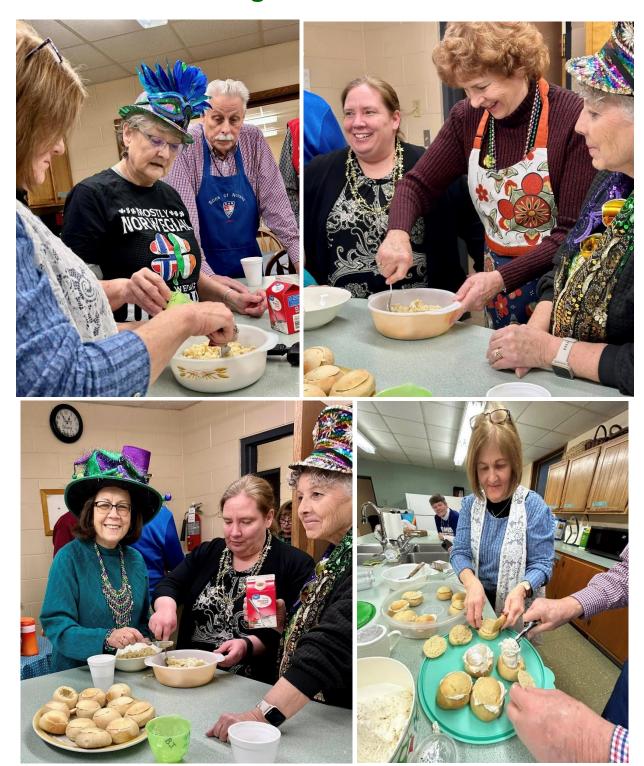

## **FASTELVAN SØNDAG 2025**

Fastelavnboller Baking Crew!!

Page 12 of 22

## Making Fastelavnboller

Page 14 of 22

## Sons of Norway Polar Star Lodge 5-472 Regular Meeting, March 2, 2025

St. Olaf Lutheran Church 1233 Douglas Avenue Montgomery, IL 60538

President Johnson called the meeting to order at 2:15 p.m., following a 1:30 p.m. delicious potluck luncheon of sloppy joes and various side dishes and desserts. Tables were decorated with fun Mardi Gras and St Patrick's Day items, and many wore festive Mardi Gras masks and costumes. Several members arrived early (12:30-1:00) to help put together "Fastelavens Boller" (traditional cardamom cream-filled buns). Kitchen hosts were Sue and Steve Tanda, Carol DeVito, and Frank Krawczyk.

#### **Cultural Director Report:**

- Barb led us in singing the Birthday son for members with March birthdays.
- She also led us in singing the Fastelavn Sondag song, and then we all enjoyed the Fastelavens Boller.

**Meeting Adjournment:** The meeting was adjourned at 2:47 pm, followed by our Fastelavn Sondag celebration: hitting the cat (candy) out of the barrel (pinata), and making Fastelavn bushes with birch branches, colored paper, feathers.