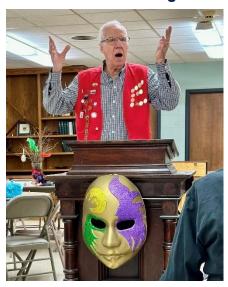

## Sons of Norway Polar Star Lodge 5-472 Regular Meeting, March 2, 2025

St. Olaf Lutheran Church 1233 Douglas Avenue Montgomery, IL 60538

President Johnson called the meeting to order at 2:15 p.m., following a 1:30 p.m. delicious potluck luncheon of sloppy joes and various side dishes and desserts. Tables were decorated with fun Mardi Gras and St Patrick's Day items, and many wore festive Mardi Gras masks and costumes. Several members arrived early (12:30-1:00) to help put together "Fastelavens Boller" (traditional cardamom cream-filled buns). Kitchen hosts were Sue and Steve Tanda, Carol DeVito, and Frank Krawczyk.