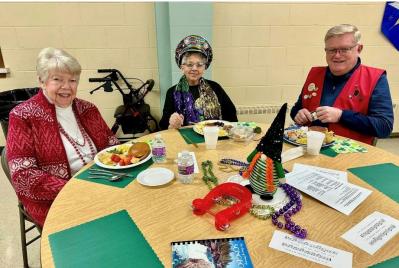

## Sons of Norway Polar Star Lodge 5-472 Regular Meeting, March 2, 2025

St. Olaf Lutheran Church 1233 Douglas Avenue Montgomery, IL 60538

President Johnson called the meeting to order at 2:15 p.m., following a 1:30 p.m. delicious potluck luncheon of sloppy joes and various side dishes and desserts. Tables were decorated with fun Mardi Gras and St Patrick's Day items, and many wore festive Mardi Gras masks and costumes. Several members arrived early (12:30-1:00) to help put together "Fastelavens Boller" (traditional cardamom cream-filled buns). Kitchen hosts were Sue and Steve Tanda, Carol DeVito, and Frank Krawczyk.