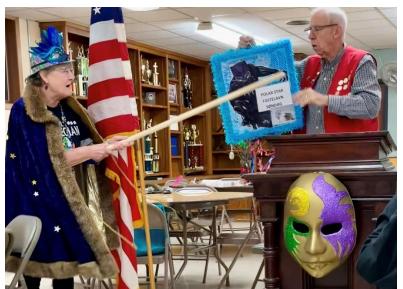

## Sons of Norway Polar Star Lodge 5-472 Regular Meeting, March 2, 2025

St. Olaf Lutheran Church 1233 Douglas Avenue Montgomery, IL 60538

President Johnson called the meeting to order at 2:15 p.m., following a 1:30 p.m. delicious potluck luncheon of sloppy joes and various side dishes and desserts. Tables were decorated with fun Mardi Gras and St Patrick's Day items, and many wore festive Mardi Gras masks and costumes. Several members arrived early (12:30-1:00) to help put together "Fastelavens Boller" (traditional cardamom cream-filled buns). Kitchen hosts were Sue and Steve Tanda, Carol DeVito, and Frank Krawczyk.

**Meeting Adjournment:** The meeting was adjourned at 2:47 pm, followed by our Fastelavn Sondag celebration: hitting the cat (candy) out of the barrel (pinata), and making Fastelavn bushes with birch branches, colored paper, feathers.