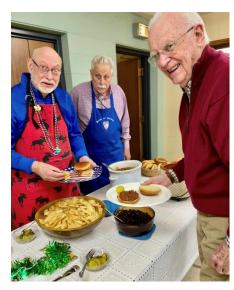

## Sons of Norway Polar Star Lodge 5-472 Regular Meeting, March 2, 2025

St. Olaf Lutheran Church 1233 Douglas Avenue Montgomery, IL 60538

President Johnson called the meeting to order at 2:15 p.m., following a 1:30 p.m. delicious potluck luncheon of sloppy joes and various side dishes and desserts. Tables were decorated with fun Mardi Gras and St Patrick's Day items, and many wore festive Mardi Gras masks and costumes. Several members arrived early (12:30-1:00) to help put together "Fastelavens Boller" (traditional cardamom cream-filled buns). Kitchen hosts were Sue and Steve Tanda, Carol DeVito, and Frank Krawczyk.