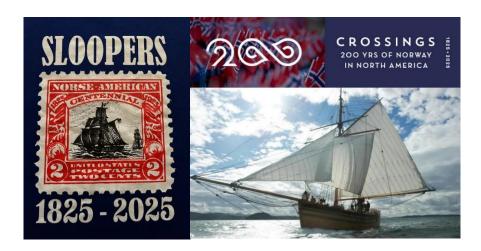

## "CELEBRATION NORWEGIAN IMMIGRATION" "CROSSING 200"

By Barb Johnson, Culture Director

**Sports Director Report:** Jerri Lynn talked about our August 4, 2024 to Oct 5, 2025 Slooper immigration virtual walk from New York City to Norway, IL, and reminded everyone to keep walking. She awarded Mardi Gras beads to those who have already walked 375 miles.