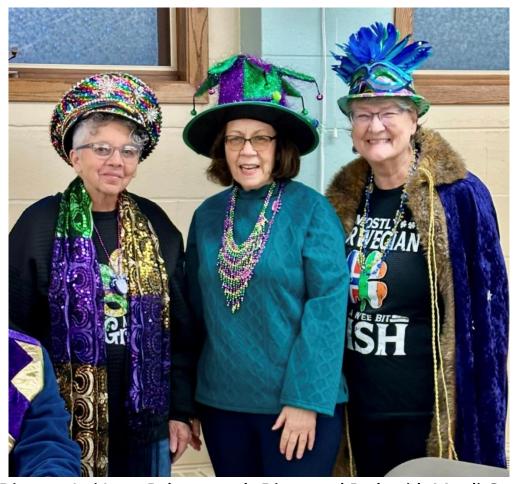

## **Polar Star Sports and Activities**

by Jeri Lynn Baker

To my walkers... 418 miles marks half the distance to Norway, Il from New York. To be on track you should be at 418 miles today.

Sports Director Jeri Lynn Baker awards Diana and Barb with Mardi Gras beads in recognition of reaching their 375 mile walking goals!

**Sports Director Report:** Jerri Lynn talked about our August 4, 2024 to Oct 5, 2025 Slooper immigration virtual walk from New York City to Norway, IL, and reminded everyone to keep walking. She awarded Mardi Gras beads to those who have already walked 375 miles.